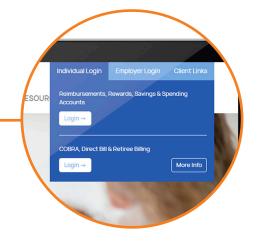

## Access Your Account Online Visit benstrat.com

Hover over **Individual Login** and click the login button associated with your account.

On the login page, enter your Username and Password. If you haven't logged in before, use the "New User" link.