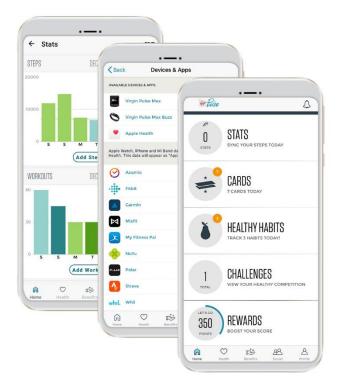

## Virgin Pulse's app — your home base

If you haven't downloaded our mobile app, what are you waiting for? The app is one of the best ways to get involved in your company's wellbeing program. Go to the App Store or Google Play to download the app and access the same, great website features while on the go. Whether you're at home, in the office, or at the gym, you'll easily find everything you need to get healthier, compete with coworkers, and challenge yourself.

#### Strava

Strava uses GPS to track activities like cycling and running. Easily connect your Strava account to Virgin Pulse and see your activity in the Get a Workout tracker and on your Stats page.

### How to connect apps

**Step 1** Download the Virgin Pulse mobile app from the App Store or Google Play.