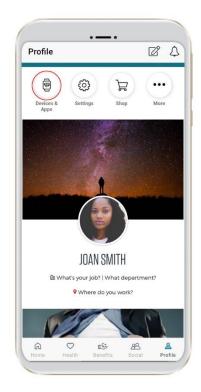

## Strava

Strava uses GPS to track activities like cycling and running. Easily connect your Strava account to Virgin Pulse and see your activity in the Get a Workout tracker and on your Stats page.



#### **MyFitnessPal**

MyFitnessPal is a free app and website that lets you track the foods you eat.



Sleep Time provides insight into your sleep patterns. By tracking your level of movement throughout the night, Sleep Time generates customized sleep data in easy-to-read charts.





### How to connect apps

**Step 1** Download the Virgin Pulse mobile app from the App Store or Google Play.

#### Step 1

Go to **Profile** in the menu and choose **Devices & Apps.** 

#### Step 3

Choose an app and click "Connect."

#### Step 4

Sign in or get connected automatically (depending on the app).





Get started today Sign up for your wellbeing program at join.virginpulse.com/HSLlivewell