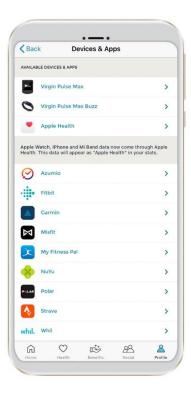

# Connect your favorite devices & apps

Virgin Pulse's health and wellbeing program works with the best fitness tracking devices and mobile apps in the market. Take a look at the brands we've partnered with to help you be successful and have fun getting healthier!

**Don't have a Max Buzz fitness tracker?** No problem. See real-time activity tracked by your Fitbit, Garmin, Apple Watch, Misfit, or Polar fitness trackers — right in the Virgin Pulse app.

Don't have the Virgin Pulse app? Download it today from the App Store or on Google Play

#### Step 3

Choose an app and click "Connect."